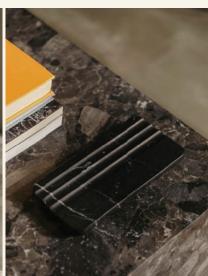

Lithos Marquina

Available in different types of marble stone, this is the perfect accessory for the workplace. At home, or in the office, LITHOS is a minimalist and contemporary pen holder ideal to match with DRAFT and BOUVET desks.

Name Lithos Marquina Category Accessories Designer Fábio Teixeira Year 2018

**Materials & finishing** Marble honed matte finish. **Production details** Object shaped in CNC and finished by hand.

**Dimensions** (cm) H2 x L10 x W20 **Weight** (kg) approx 1

**Cleaning instructions** Wipe with a damp cloth, or just a soft dry cloth. Do not use any type of detergent that can mark the stone.

Packaging dimensions (cm) H4,5 x L20 x W27 Packaging weight (kg) 2

Nero Marquina