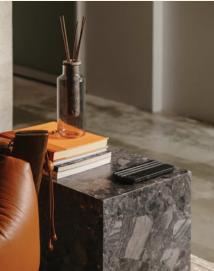

Lithos Marquina

Available in different types of marble stone, this is the perfect accessory for the workplace. At home, or in the office, LITHOS is a minimalist and contemporary pen holder ideal to match with DRAFT and BOUVET desks.

Name Lithos Marquina Category Accessories Designer Fábio Teixeira Year 2018

**Materials & finishing** Marble honed matte finish. **Production details** Object shaped in CNC and finished by hand.

**Dimensions** (cm) H2 x L10 x W20 **Weight** (kg) approx 1

**Cleaning instructions** Wipe with a damp cloth, or just a soft dry cloth. Do not use any type of detergent that can mark the stone.

Packaging dimensions (cm) H4,5 x L20 x W27 Packaging weight (kg) 2

Nero Marquina