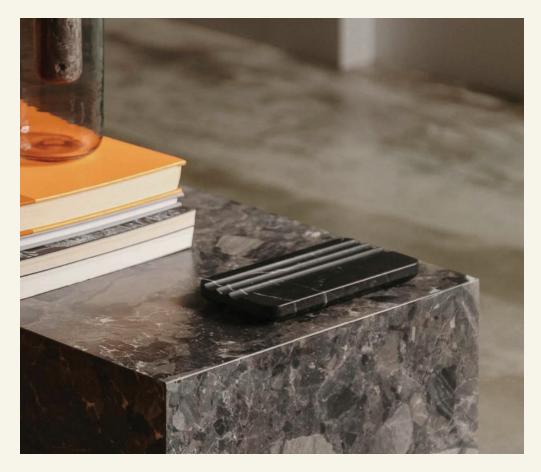

Lithos Marquina

Available in different types of marble stone, this is the perfect accessory for the workplace. At home, or in the office, LITHOS is a minimalist and contemporary pen holder ideal to match with DRAFT and BOUVET desks.

Name Lithos Marquina Category Accessories Designer Fábio Teixeira Year 2018

**Materials & finishing** Marble honed matte finish. **Production details** Object shaped in CNC and finished by hand.

**Dimensions** (cm) H2 x L10 x W20 **Weight** (kg) approx 1

**Cleaning instructions** Wipe with a damp cloth, or just a soft dry cloth. Do not use any type of detergent that can mark the stone.

Packaging dimensions (cm) H4,5 x L20 x W27 Packaging weight (kg) 2

Nero Marquina