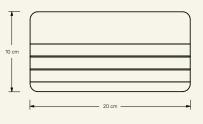

Name Lithos Marquina Category Accessories Designer Fábio Teixeira Year 2018

**Materials & finishing** Marble honed matte finish. **Production details** Object shaped in CNC and finished by hand.

**Dimensions** (cm) H2 x L10 x W20 **Weight** (kg) approx 1