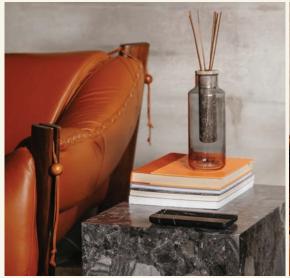

Lithos Marquina

Available in different types of marble stone, this is the perfect accessory for the workplace. At home, or in the office, LITHOS is a minimalist and contemporary pen holder ideal to match with DRAFT and BOUVET desks.

Name Lithos Marquina Category Accessories Designer Fábio Teixeira Year 2018

**Materials & finishing** Marble honed matte finish. **Production details** Object shaped in CNC and finished by hand.

**Dimensions** (cm) H2 x L10 x W20 **Weight** (kg) approx 1

**Cleaning instructions** Wipe with a damp cloth, or just a soft dry cloth. Do not use any type of detergent that can mark the stone.

Packaging dimensions (cm) H4,5 x L20 x W27 Packaging weight (kg) 2

Nero Marquina