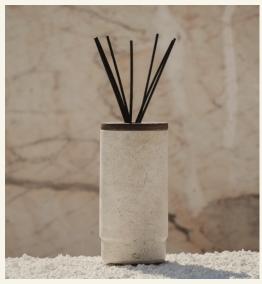

LINK Collection

LINK COLLECTION is a sustainable bathroom set made from factory off-cuts of Moleanos Limestone and Chocolate marble. The collection includes low and tall containers, a tumbler, soap dispenser, reed diffuser holder, tray, and a two-piece soap dish—all featuring a consistent angled rim detail that visually connects the pieces. Designed for modular stacking and easy handling, the collection highlights practical design and refined craftsmanship while promoting waste reduction through the reuse of natural stone.

3- Soap Dispenser

7- Container Tall

4- Tray

Moleanos

Chocolate Marble

+351 220 924 778 info@maamihome.com