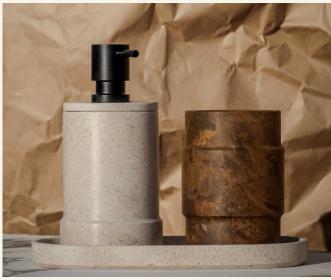

LINK Collection

LINK COLLECTION is a sustainable bathroom set made from factory off-cuts of Moleanos Limestone and Chocolate marble. The collection includes low and tall containers, a tumbler, soap dispenser, reed diffuser holder, tray, and a two-piece soap dish—all featuring a consistent angled rim detail that visually connects the pieces. Designed for modular stacking and easy handling, the collection highlights practical design and refined craftsmanship while promoting waste reduction through the reuse of natural stone.

3- Soap Dispenser

7- Container Tall

4- Tray

Moleanos

Chocolate Marble

+351 220 924 778 info@maamihome.com