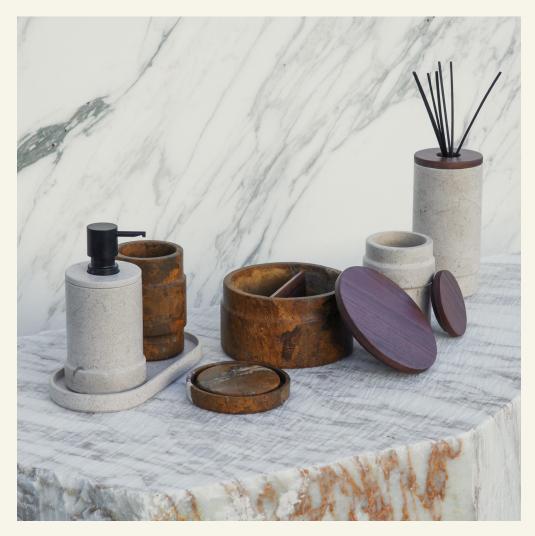

LINK Collection

LINK COLLECTION is a sustainable bathroom set made from factory off-cuts of Moleanos Limestone and Chocolate marble. The collection includes low and tall containers, a tumbler, soap dispenser, reed diffuser holder, tray, and a two-piece soap dish—all featuring a consistent angled rim detail that visually connects the pieces. Designed for modular stacking and easy handling, the collection highlights practical design and refined craftsmanship while promoting waste reduction through the reuse of natural stone.

Name Link Collection Category Accessories Designer Urszula Sośnierz Year 2025

Materials & finishing Moleanos limestone (beige-cream) and Chocolate (warm brown) marble, both sourced as factory leftovers. Walnut lids and stainless steel pump with matte black finish.

3- Soap Dispenser

7- Container Tall

4- Tray

Moleanos

Chocolate Marble

+351 220 924 778 info@maamihome.com