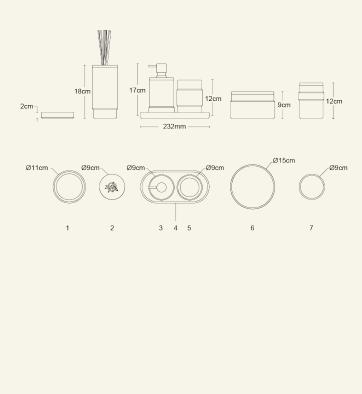

**Cleaning instructions** Wipe with a damp cloth, or just a soft dry cloth. Do not use any type of detergent that can mark the stone and the wood.

1- Soap Dish

5- Tumbler

2- Reed Diffuser Holder

6- Container Low

3- Soap Dispenser

7- Container Tall

4- Tray

Moleanos

Chocolate Marble

+351 220 924 778 info@maamihome.com