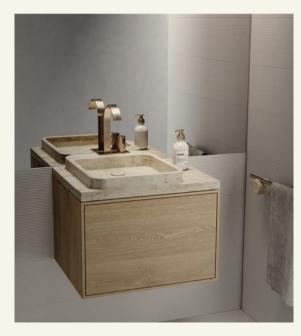

## KAUAI

**GUIMO** COLLECTION

There is a noble presence to be seen in this wall-mounted washbasin from the MAAMI HOME bathroom collection. KAUAI is sculpted in Travertine Silver marble, sitting harmoniously on an oak veneer piece. You can choose if the washbasin will be featured on the left or right side.

Name Kauai Designer Fábio Teixeira, 2017 Materials & finishings Sink in carved marble with honed matte finish and cabinet in wood veneer. Instalation wall-mounted Production details Washbasin obtained from a single piece of marble, CNC carved, and finished by hand. Dimensions (cm) H49 x L60 x D50 Weight (kg) approx 55