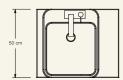

Name Kauai Designer Fábio Teixeira, 2017 Materials & finishings Sink in carved marble with honed matte finish and cabinet in wood veneer. Instalation wall-mounted Production details Washbasin obtained from a single piece of marble, CNC carved, and finished by hand. Dimensions (cm) H49 x L60 x D50 Weight (kg) approx 55