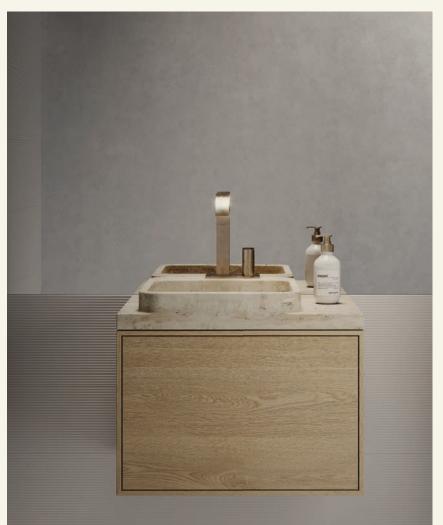

## KAUAI

**GUIMO** COLLECTION

There is a noble presence to be seen in this wall-mounted washbasin from the MAAMI HOME bathroom collection. KAUAI is sculpted in Travertine Silver marble, sitting harmoniously on an oak veneer piece. You can choose if the washbasin will be featured on the left or right side.

Name Kauai Designer Fábio Teixeira, 2017 Materials & finishings Sink in carved marble with honed matte finish and cabinet in wood veneer. Instalation wall-mounted Production details Washbasin obtained from a single piece of marble, CNC carved, and finished by hand. Dimensions (cm) H49 x L60 x D50 Weight (kg) approx 55