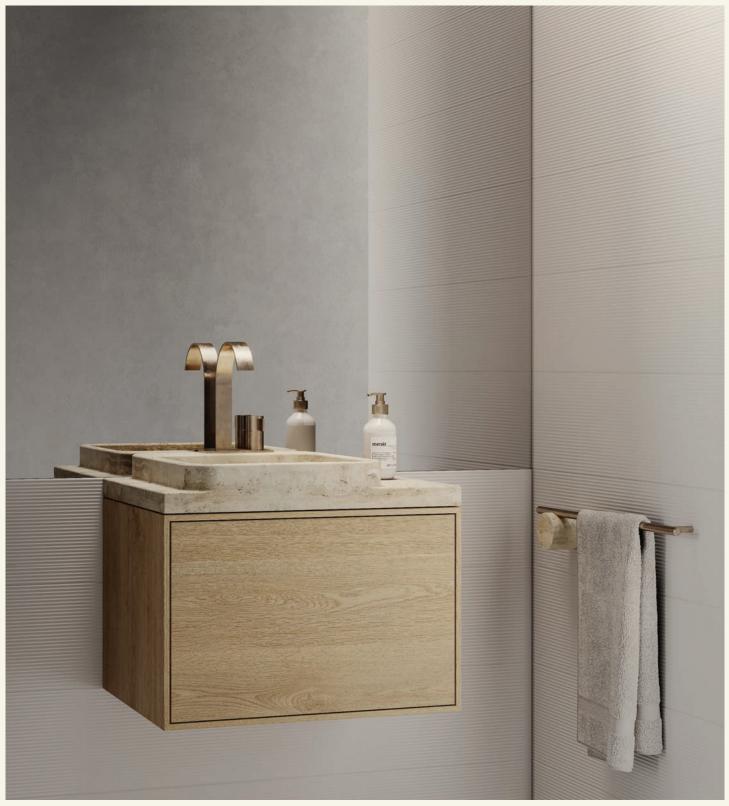

## KAUAI

**GUIMO** COLLECTION

There is a noble presence to be seen in this wall-mounted washbasin from the MAAMI HOME bathroom collection. KAUAI is sculpted in Travertine Silver marble, sitting harmoniously on an oak veneer piece. You can choose if the washbasin will be featured on the left or right side.

Name Kauai Designer Fábio Teixeira, 2017 Materials & finishings Sink in carved marble with honed matte finish and cabinet in wood veneer. Instalation wall-mounted Production details Washbasin obtained from a single piece of marble, CNC carved, and finished by hand. Dimensions (cm) H49 x L60 x D50 Weight (kg) approx 55