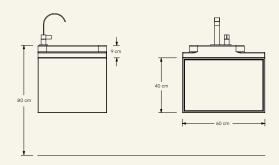

Name Kauai Designer Fábio Teixeira, 2017 Materials & finishings Sink in carved marble with honed matte finish and cabinet in wood veneer. Instalation wall-mounted Production details Washbasin obtained from a single piece of marble, CNC carved, and finished by hand. Dimensions (cm) H49 x L60 x D50 Weight (kg) approx 55