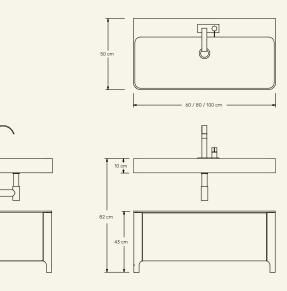

Name Kata Noi Designer Fábio Teixeira. 2016

Materials & finishings Sink in carved marble with honed matte finish and cabinet with solid wood legs and structure in wood veneer. Instalation wall-mounted Production details Washbasin obtained from a single piece of marble, CNC carved, and finished by hand. Dimensions (cm) H82 x L100 x D50 Weight (kg) approx 155