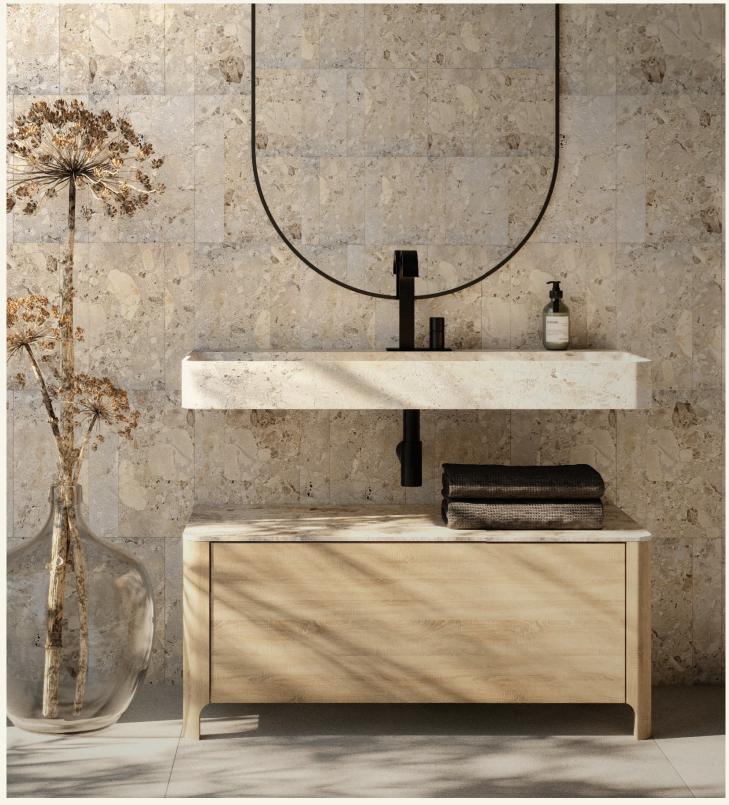

## KATA NOI

KATA COLLECTION

KATA NOI is much more than a washbasin. Carved in Carrara marble, the KATA NOI remains wall-mounted on an elegant and functional walnut cabinet with a top in the same stone as the washbasin. This series is also available with washbasin and top in kunis brescia marble and cabinet with solid oak legs and structure in oak wood veneer.

Name Kata Noi Designer Fábio Teixeira. 2016

Materials & finishings Sink in carved marble with honed matte finish and cabinet with solid wood legs and structure in wood veneer. Instalation wall-mounted Production details Washbasin obtained from a single piece of marble, CNC carved, and finished by hand. Dimensions (cm) H82 x L100 x D50 Weight (kg) approx 155