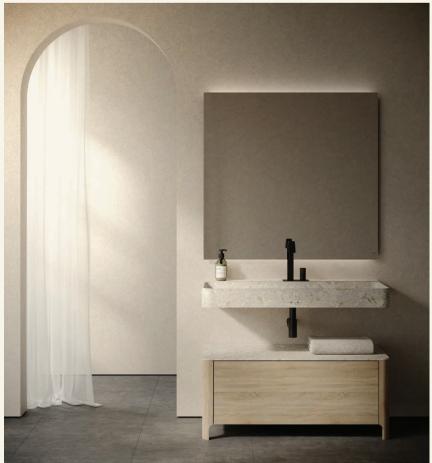

## KATA NOI

KATA COLLECTION

KATA NOI is much more than a washbasin. Carved in Carrara marble, the KATA NOI remains wall-mounted on an elegant and functional walnut cabinet with a top in the same stone as the washbasin. This series is also available with washbasin and top in kunis brescia marble and cabinet with solid oak legs and structure in oak wood veneer.

Name Kata Noi Designer Fábio Teixeira. 2016

Materials & finishings Sink in carved marble with honed matte finish and cabinet with solid wood legs and structure in wood veneer. Instalation wall-mounted Production details Washbasin obtained from a single piece of marble, CNC carved, and finished by hand. Dimensions (cm) H82 x L100 x D50 Weight (kg) approx 155