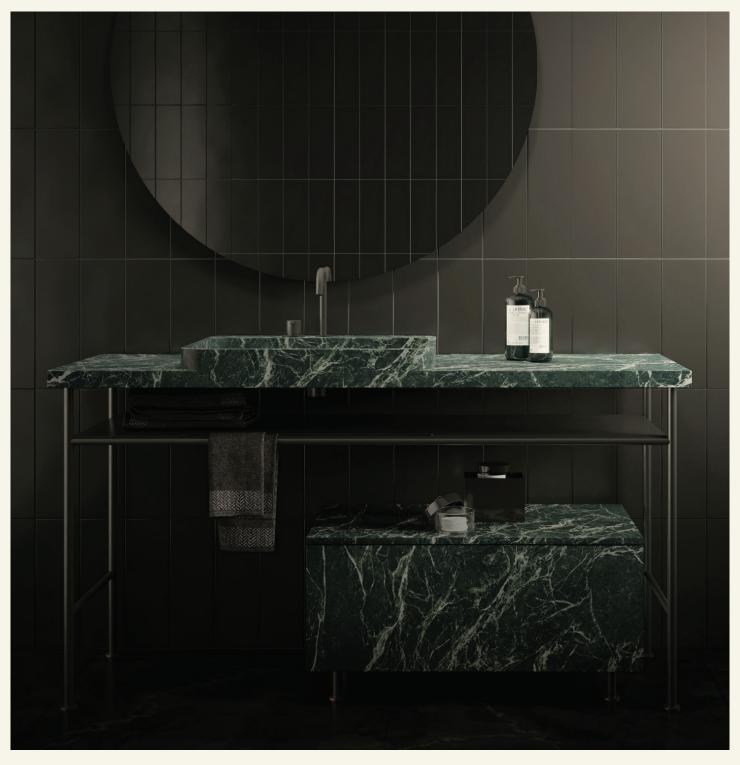

## HAWAI

**GUIMO** COLLECTION

HAWAI is an elegant combination of materials, resulting in a unique bathroom furniture. Individual washbasin in marble, based on a metal structure, available in different finishes. The walnut veneer storage module finishes off this sophisticated MAAMI HOME combination.

Name Hawai Designer Fábio Teixeira, 2021

Materials & finishings Feet in stainless steel gun metal lacquered with satin finish, sink in marble with honed matte finish. Instalation free-stand Production details Washbasin obtained from a single piece of marble, CNC carved, and finished by hand. Structure in stainless steel, lacquered, and adjustable feet. Cabinet with draw, all in wood veneer or marble coated.

**Dimensions** (cm)  $H85 \times L150 \times D50$  **Weight** (kg) approx 172

www.maamihome.com © Maami Home 2024