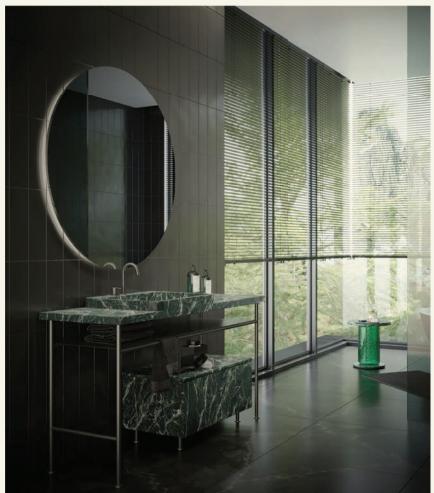

## HAWAI

**GUIMO** COLLECTION

HAWAI is an elegant combination of materials, resulting in a unique bathroom furniture. Individual washbasin in marble, based on a metal structure, available in different finishes. The walnut veneer storage module finishes off this sophisticated MAAMI HOME combination.

Name Hawai Designer Fábio Teixeira, 2021

Materials & finishings Feet in stainless steel gun metal lacquered with satin finish, sink in marble with honed matte finish. Instalation free-stand Production details Washbasin obtained from a single piece of marble, CNC carved, and finished by hand. Structure in stainless steel, lacquered, and adjustable feet. Cabinet with draw, all in wood veneer or marble coated.