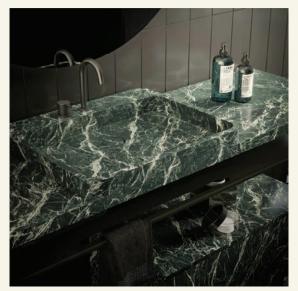

## HAWAI

**GUIMO** COLLECTION

HAWAI is an elegant combination of materials, resulting in a unique bathroom furniture. Individual washbasin in marble, based on a metal structure, available in different finishes. The walnut veneer storage module finishes off this sophisticated MAAMI HOME combination.

Name Hawai Designer Fábio Teixeira, 2021

Materials & finishings Feet in stainless steel gun metal lacquered with satin finish, sink in marble with honed matte finish. Instalation free-stand Production details Washbasin obtained from a single piece of marble, CNC carved, and finished by hand. Structure in stainless steel, lacquered, and adjustable feet. Cabinet with draw, all in wood veneer or marble coated.