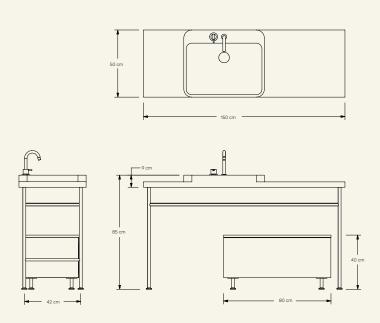

**Dimensions** (cm)  $H85 \times L150 \times D50$  **Weight** (kg) approx 172

www.maamihome.com © Maami Home 2024