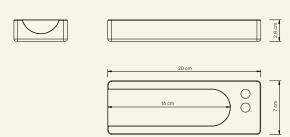

**Dimensions** (cm) H2,8  $\times$  L20,0  $\times$  W7,0 **Weight** (kg) approx 0,78

**Cleaning instructions** Wipe with a damp cloth, or just a soft dry cloth. Do not use any type of detergent that can mark the stone.