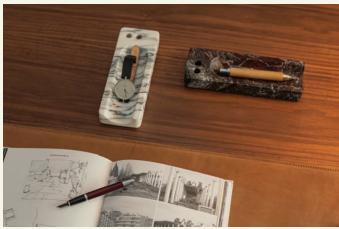

Half Pipe Rosso Levanto

The Half Pipe accessory combines functionality with aesthetics, making it an excellent and sophisticated marble accessory for any desk or office. Each Half Pipe is individually carved by our artisans in the marble of your choice. The Half Pipe is also a perfect and practical paperweight with instant visual appeal in any office.

The Half Pipe Rosso Levanto is carved in stunning, unique Rosso Levanto marble. The hues of Rosso Levanto stone are reminiscent of wine in its various stages of evolution and ageing, and is an extremely luxurious marble choice, for standout appeal in any room. The sophisticated choice for any desk, the Half Pipe Rosso Levanto pen holder is ideal for marble-lovers seeking a desk accessory which is dramatic, striking and luxurious, all at once.