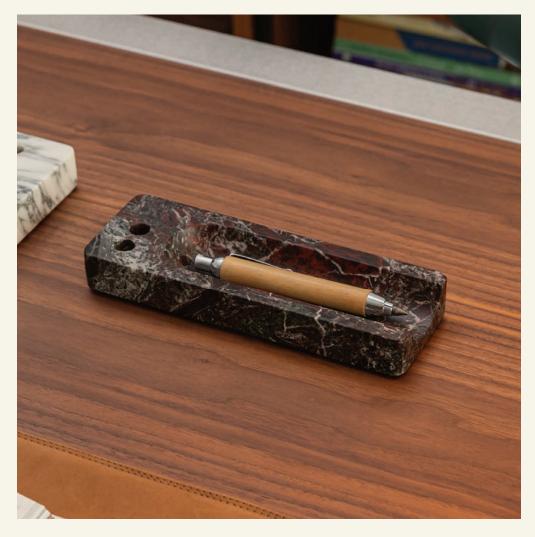

Half Pipe Rosso Levanto

The Half Pipe accessory combines functionality with aesthetics, making it an excellent and sophisticated marble accessory for any desk or office. Each Half Pipe is individually carved by our artisans in the marble of your choice. The Half Pipe is also a perfect and practical paperweight with instant visual appeal in any office.

The Half Pipe Rosso Levanto is carved in stunning, unique Rosso Levanto marble. The hues of Rosso Levanto stone are reminiscent of wine in its various stages of evolution and ageing, and is an extremely luxurious marble choice, for standout appeal in any room. The sophisticated choice for any desk, the Half Pipe Rosso Levanto pen holder is ideal for marble-lovers seeking a desk accessory which is dramatic, striking and luxurious, all at once.