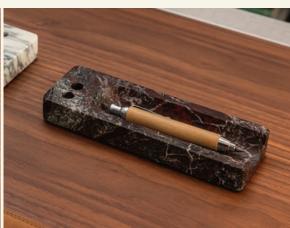

Half Pipe Rosso Levanto

The Half Pipe accessory combines functionality with aesthetics, making it an excellent and sophisticated marble accessory for any desk or office. Each Half Pipe is individually carved by our artisans in the marble of your choice. The Half Pipe is also a perfect and practical paperweight with instant visual appeal in any office.

The Half Pipe Rosso Levanto is carved in stunning, unique Rosso Levanto marble. The hues of Rosso Levanto stone are reminiscent of wine in its various stages of evolution and ageing, and is an extremely luxurious marble choice, for standout appeal in any room. The sophisticated choice for any desk, the Half Pipe Rosso Levanto pen holder is ideal for marble-lovers seeking a desk accessory which is dramatic, striking and luxurious, all at once.