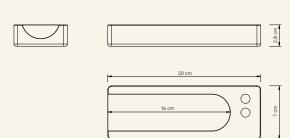

Name Half Pipe Emperador Category accessories Designer TCC Industrial Studio

Materials & finishing Honed matte finish marble. **Production details** Marble shaped in a 5 axes CNC and finished by hand.

**Dimensions** (cm) H2,8  $\times$  L20,0  $\times$  W7,0 **Weight** (kg) approx 0,78