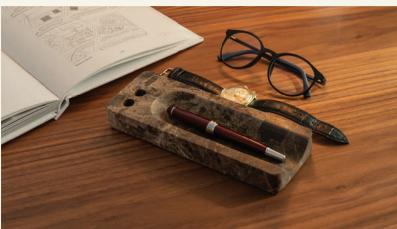

Half Pipe Emperador

The Half Pipe accessory combines functionality with aesthetics, making it an excellent and sophisticated marble accessory for any desk or office. Each Half Pipe is individually carved by our artisans in the marble of your choice. The Half Pipe is also a perfect and practical paperweight with instant visual appeal in any office.

The Half Pipe Emperador is crafted in an alluring much sought-after dark marble, with rich browns and moody greys, making it a dramatic marble from which we chose to craft our Half Pipe accessory holder. A sophisticated choice for any desk, the Half Pipe Emperador pen holder is perfect for sophisticated, marble-lovers and complements many an interior.