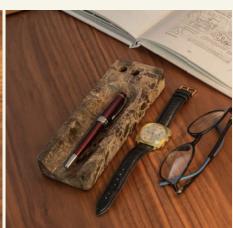

Half Pipe Emperador

The Half Pipe accessory combines functionality with aesthetics, making it an excellent and sophisticated marble accessory for any desk or office. Each Half Pipe is individually carved by our artisans in the marble of your choice. The Half Pipe is also a perfect and practical paperweight with instant visual appeal in any office.

The Half Pipe Emperador is crafted in an alluring much sought-after dark marble, with rich browns and moody greys, making it a dramatic marble from which we chose to craft our Half Pipe accessory holder. A sophisticated choice for any desk, the Half Pipe Emperador pen holder is perfect for sophisticated, marble-lovers and complements many an interior.