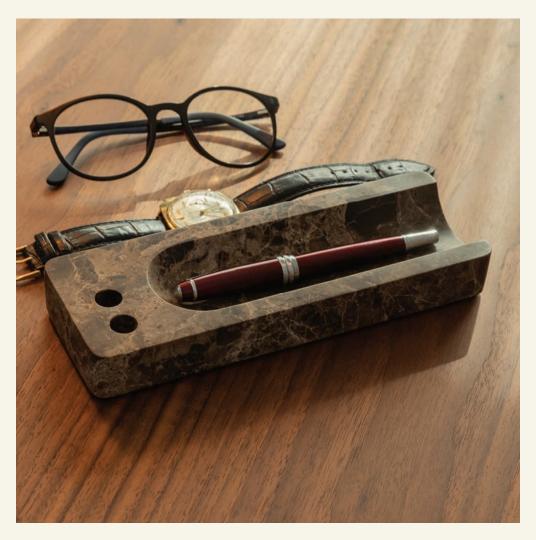

Half Pipe Emperador

The Half Pipe accessory combines functionality with aesthetics, making it an excellent and sophisticated marble accessory for any desk or office. Each Half Pipe is individually carved by our artisans in the marble of your choice. The Half Pipe is also a perfect and practical paperweight with instant visual appeal in any office.

The Half Pipe Emperador is crafted in an alluring much sought-after dark marble, with rich browns and moody greys, making it a dramatic marble from which we chose to craft our Half Pipe accessory holder. A sophisticated choice for any desk, the Half Pipe Emperador pen holder is perfect for sophisticated, marble-lovers and complements many an interior.

Name Half Pipe Emperador Category accessories Designer TCC Industrial Studio

Materials & finishing Honed matte finish marble. **Production details** Marble shaped in a 5 axes CNC and finished by hand.

**Dimensions** (cm) H2,8  $\times$  L20,0  $\times$  W7,0 **Weight** (kg) approx 0,78