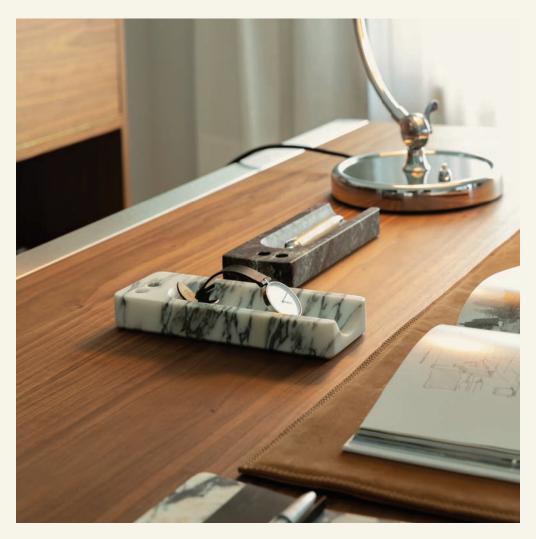

Half Pipe Arabescato

The Half Pipe accessory combines functionality with aesthetics, making it an excellent and sophisticated marble accessory for any desk or office. Each Half Pipe is individually carved by our artisans in the marble of your choice. The Half Pipe is also a perfect and practical paperweight with instant visual appeal in any office.

The Half Pipe Arabescato is carved in Arabescato marble which boasts a unique combination of soft whites and contrasting dusty grey veins, which appear to swirl together. The Half Pipe Arabescato is an ideal gift for the sophisticated marble-lover.