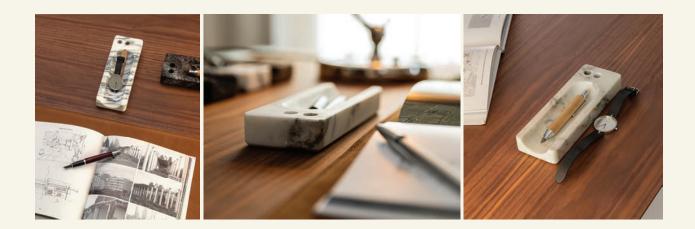

Half Pipe Arabescato

The Half Pipe accessory combines functionality with aesthetics, making it an excellent and sophisticated marble accessory for any desk or office. Each Half Pipe is individually carved by our artisans in the marble of your choice. The Half Pipe is also a perfect and practical paperweight with instant visual appeal in any office.

The Half Pipe Arabescato is carved in Arabescato marble which boasts a unique combination of soft whites and contrasting dusty grey veins, which appear to swirl together. The Half Pipe Arabescato is an ideal gift for the sophisticated marble-lover.