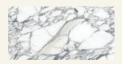

The Half Pipe Arabescato is carved in Arabescato marble which boasts a unique combination of soft whites and contrasting dusty grey veins, which appear to swirl together. The Half Pipe Arabescato is an ideal gift for the sophisticated marble-lover.