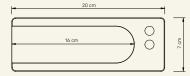

Half Pipe Arabescato

The Half Pipe accessory combines functionality with aesthetics, making it an excellent and sophisticated marble accessory for any desk or office. Each Half Pipe is individually carved by our artisans in the marble of your choice. The Half Pipe is also a perfect and practical paperweight with instant visual appeal in any office.

**Dimensions** (cm) H2,8 x L20,0 x W7,0 **Weight** (kg) approx 0,78

**Cleaning instructions** Wipe with a damp cloth, or just a soft dry cloth. Do not use any type of detergent that can mark the stone.