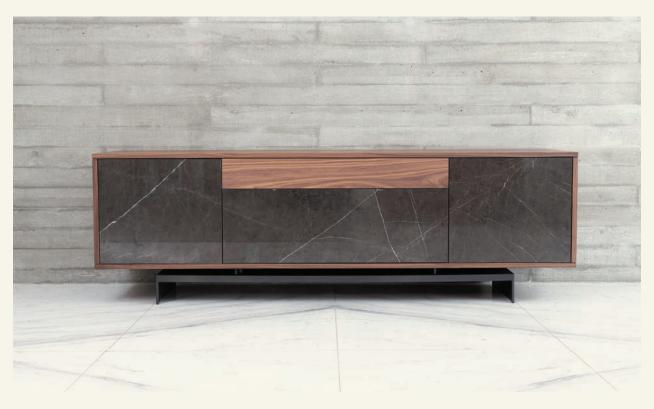

Grammi S Grey Kendzo

The GRAMMI S sideboard is a more compact version of GRAMMI. Its straight and orthogonally arranged lines make it an elegant piece of furniture with two drawers. The lacquered steel pedestal supports a contemporary volume, characterized by the original and vivid pattern of marble.

Name Grammi S Grey Kendzo Category sideboard Designer Fábio Teixeira Year 2014

**Materials & finishing** Sideboard in walnut, feet in lacquered steel antracite and textured finish. The marble fronts have a shiny polish finish.