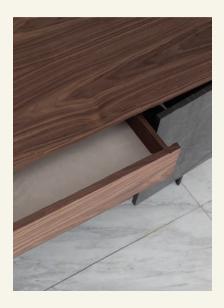

**Production details** Structure in MDF veneered with natural wood. The varnish used is intended to preserve the touch and tone of natural leaves. Metal base with textured epoxy paint.

**Dimensions** (cm) H66,5  $\times$  L200  $\times$  D50 **Weight** (kg) approx. 180