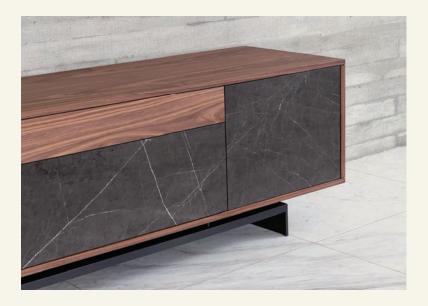

Grammi S Grey Kendzo

The GRAMMI S sideboard is a more compact version of GRAMMI. Its straight and orthogonally arranged lines make it an elegant piece of furniture with two drawers. The lacquered steel pedestal supports a contemporary volume, characterized by the original and vivid pattern of marble.

Name Grammi S Grey Kendzo Category sideboard Designer Fábio Teixeira Year 2014

**Materials & finishing** Sideboard in walnut, feet in lacquered steel antracite and textured finish. The marble fronts have a shiny polish finish.