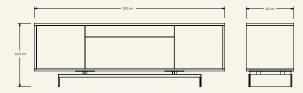

**Production details** Structure in MDF veneered with natural wood. The varnish used is intended to preserve the touch and tone of natural leaves. Metal base with textured epoxy paint.

**Dimensions** (cm) H66,5  $\times$  L200  $\times$  D50 **Weight** (kg) approx. 180