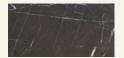

Grammi S Grey Kendzo

The GRAMMI S sideboard is a more compact version of GRAMMI. Its straight and orthogonally arranged lines make it an elegant piece of furniture with two drawers. The lacquered steel pedestal supports a contemporary volume, characterized by the original and vivid pattern of marble.

Name Grammi S Grey Kendzo Category sideboard Designer Fábio Teixeira Year 2014

**Materials & finishing** Sideboard in walnut, feet in lacquered steel antracite and textured finish. The marble fronts have a shiny polish finish.

Grey Kendzo

Walnut

Antracite

+351 220 924 778 info@maamihome.com