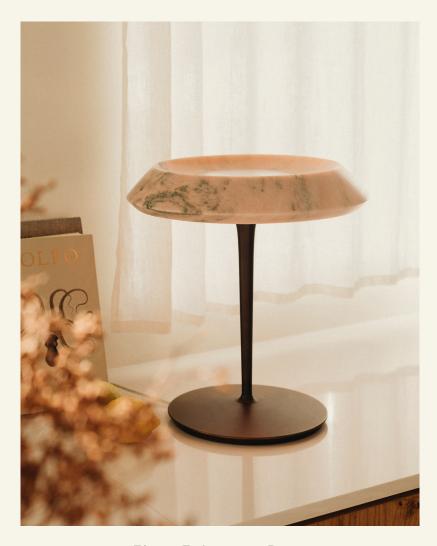

Fiore Estremoz Rosa

FIORE is a lamp designed for comfortable spaces. With a disconcerting simplicity, FIORE ESTREMOZ ROSA is made of aged brass and estremoz marble stone, and the scenic light it projects has been thought of in detail.

FIORE represents MAAMI HOME's vision of transmitting all the versatility of marble stone. Despite the robustness of the material, MAAMI challenged the limits of marble by excavating the stone to explore its translucency. The experience of functionality and contemporaneity is part of the brand's DNA.

Name Fiore Estremoz Rosa Category lighting Designer Fábio Teixeira Year 2021 Materials & finishing Base in casted brass with aged brush finish. Each base is finished with a coating that preserves the initial color of the brass for the years to come, preventing the natural aging process. Top in honed matte finish marble.