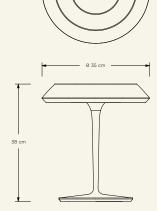

**Production details** Marble shaped in a 5 axes CNC and finished by hand. The base is made from brass or aluminum casted.

**Dimensions** (cm) H38 x Ø35 **Weight** (kg) approx 15

**Cleaning instructions** Wipe with a damp cloth, or just a soft dry cloth. Do not use any type of detergent that can mark the stone and metal.