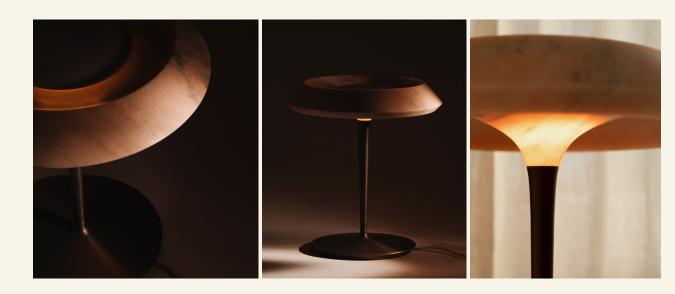

Fiore Estremoz Rosa

FIORE is a lamp designed for comfortable spaces. With a disconcerting simplicity, FIORE ESTREMOZ ROSA is made of aged brass and estremoz marble stone, and the scenic light it projects has been thought of in detail.

FIORE represents MAAMI HOME's vision of transmitting all the versatility of marble stone. Despite the robustness of the material, MAAMI challenged the limits of marble by excavating the stone to explore its translucency. The experience of functionality and contemporaneity is part of the brand's DNA.

**Production details** Marble shaped in a 5 axes CNC and finished by hand. The base is made from brass or aluminum casted.

**Dimensions** (cm) H38 x Ø35 **Weight** (kg) approx 15

**Cleaning instructions** Wipe with a damp cloth, or just a soft dry cloth. Do not use any type of detergent that can mark the stone and metal.