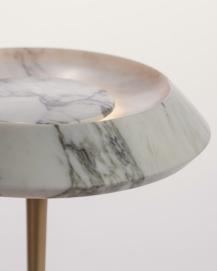

Name Fiore Calacatta Category lighting Designer Fábio Teixeira Year 2019

Materials & finishing Base in casted brass with brush finish plain or aged. Each base is finished with a coating that preserves the initial color of the brass for the years to come, preventing the natural aging process. Top in honed matte finish marble.

**Production details** Marble shaped in a 5 axes CNC and finished by hand. The base is made from brass or aluminium casted.

**Dimensions** (cm) H38 x Ø35 **Weight** (kg) approx 15

**Cleaning instructions** Wipe with a damp cloth, or just a soft dry cloth. Do not use any type of detergent that can mark the stone and metal.