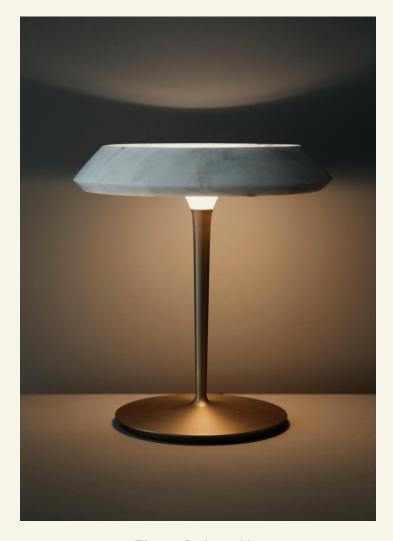

Fiore Calacatta

FIORE is a lamp designed for comfortable spaces. With a disconcerting simplicity, FIORE is made of metal and marble stone, and the scenic light it projects has been thought of in detail.

Name Fiore Calacatta Category lighting Designer Fábio Teixeira Year 2019

Materials & finishing Base in casted brass with brush finish plain or aged. Each base is finished with a coating that preserves the initial color of the brass for the years to come, preventing the natural aging process. Top in honed matte finish marble.

**Production details** Marble shaped in a 5 axes CNC and finished by hand. The base is made from brass or aluminium casted.

**Dimensions** (cm) H38 x Ø35 **Weight** (kg) approx 15

**Cleaning instructions** Wipe with a damp cloth, or just a soft dry cloth. Do not use any type of detergent that can mark the stone and metal.