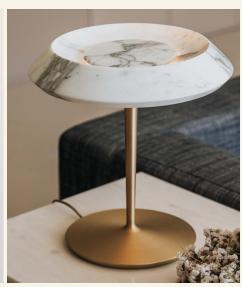

Fiore Calacatta

FIORE is a lamp designed for comfortable spaces. With a disconcerting simplicity, FIORE is made of metal and marble stone, and the scenic light it projects has been thought of in detail.

Name Fiore Calacatta Category lighting Designer Fábio Teixeira Year 2019

Materials & finishing Base in casted brass with brush finish plain or aged. Each base is finished with a coating that preserves the initial color of the brass for the years to come, preventing the natural aging process. Top in honed matte finish marble.

**Production details** Marble shaped in a 5 axes CNC and finished by hand. The base is made from brass or aluminium casted.

**Dimensions** (cm) H38 x Ø35 **Weight** (kg) approx 15

**Cleaning instructions** Wipe with a damp cloth, or just a soft dry cloth. Do not use any type of detergent that can mark the stone and metal.