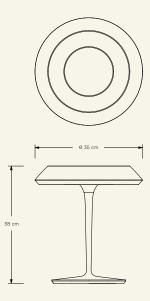

**Production details** Marble shaped in a 5 axes CNC and finished by hand. The base is made from brass or aluminium casted.

**Dimensions** (cm) H38 x Ø35 **Weight** (kg) approx 15

**Cleaning instructions** Wipe with a damp cloth, or just a soft dry cloth. Do not use any type of detergent that can mark the stone and metal.