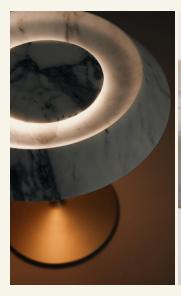

Fiore Calacatta

FIORE is a lamp designed for comfortable spaces. With a disconcerting simplicity, FIORE is made of metal and marble stone, and the scenic light it projects has been thought of in detail.

Name Fiore Calacatta Category lighting Designer Fábio Teixeira Year 2019

Materials & finishing Base in casted brass with brush finish plain or aged. Each base is finished with a coating that preserves the initial color of the brass for the years to come, preventing the natural aging process. Top in honed matte finish marble.