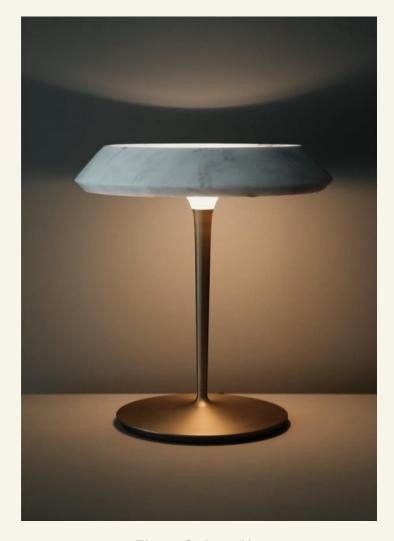

Fiore Calacatta

FIORE is a lamp designed for comfortable spaces. With a disconcerting simplicity, FIORE is made of metal and marble stone, and the scenic light it projects has been thought of in detail.

Name Fiore Calacatta
Category lighting
Designer Fábio Teixeira
Year 2019

Materials & finishing Base in casted brass with brush finish plain or aged. Top in honed matte finish marble. Production details Marble shaped in a 5 axes CNC and finished by hand. The base is made from brass or aluminium casted.