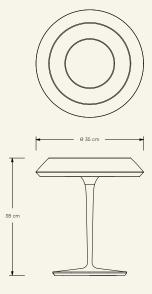

**Dimensions** (cm) H38 x 035 **Weight** (kg) approx 15

**Cleaning instructions** Wipe with a damp cloth, or just a soft dry cloth. Do not use any type of detergent that can mark the stone and metal.

Packaging dimensions (cm) H58  $\times$  L45  $\times$  W45 Packaging weight (kg) approx 20