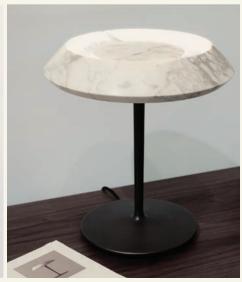

Fiore Calacatta

FIORE is a lamp designed for comfortable spaces. With a disconcerting simplicity, FIORE is made of metal and marble stone, and the scenic light it projects has been thought of in detail.

Name Fiore Calacatta
Category lighting
Designer Fábio Teixeira
Year 2019

Materials & finishing Base in casted brass with brush finish plain or aged. Top in honed matte finish marble. Production details Marble shaped in a 5 axes CNC and finished by hand. The base is made from brass or aluminium casted.