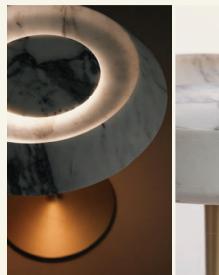

Fiore Calacatta

FIORE is a lamp designed for comfortable spaces. With a disconcerting simplicity, FIORE is made of metal and marble stone, and the scenic light it projects has been thought of in detail.

Name Fiore Calacatta
Category lighting
Designer Fábio Teixeira
Year 2019

Materials & finishing Base in casted brass with brush finish plain or aged. Top in honed matte finish marble. Production details Marble shaped in a 5 axes CNC and finished by hand. The base is made from brass or aluminium casted.