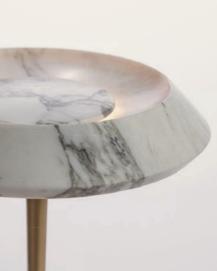

Name Fiore Calacatta
Category lighting
Designer Fábio Teixeira
Year 2019

Materials & finishing Base in casted brass with brush finish plain or aged. Top in honed matte finish marble. Production details Marble shaped in a 5 axes CNC and finished by hand. The base is made from brass or aluminium casted.

**Dimensions** (cm) H38 x 035 **Weight** (kg) approx 15

**Cleaning instructions** Wipe with a damp cloth, or just a soft dry cloth. Do not use any type of detergent that can mark the stone and metal.

Packaging dimensions (cm) H58  $\times$  L45  $\times$  W45 Packaging weight (kg) approx 20