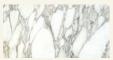

Fiore Calacatta

FIORE is a lamp designed for comfortable spaces. With a disconcerting simplicity, FIORE is made of metal and marble stone, and the scenic light it projects has been thought of in detail.

Name Fiore Calacatta
Category lighting
Designer Fábio Teixeira
Year 2019

Materials & finishing Base in casted brass with brush finish plain or aged. Top in honed matte finish marble. Production details Marble shaped in a 5 axes CNC and finished by hand. The base is made from brass or aluminium casted.