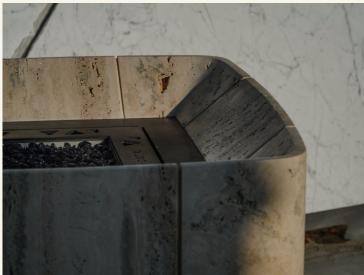

Name Essentia Large Category Accessory Designer Mara Soares Year 2025

Materials & finishing The fireplace is carved from Silver Travertine marble and hand-honned finish and the burner is from galvanized steel.

**Production details** The marble fireplace is made in **separate** parts, shaped in CNC 5-axis machine and finished by hand.

**Dimensions** (cm) H74 x W71 x L71 **Weight** (kg) approx 210

**Cleaning instructions** Wipe with a damp cloth, or just a soft dry cloth. Do not use any type of detergent that can mark the stone and the wood.