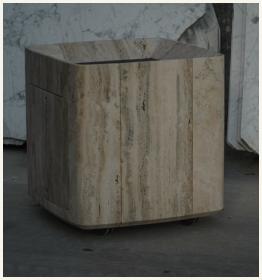

**Production details** The marble fireplace is made in **separate** parts, shaped in CNC 5-axis machine and finished by hand.

**Dimensions** (cm) H74 x W71 x L71 **Weight** (kg) approx 210

**Cleaning instructions** Wipe with a damp cloth, or just a soft dry cloth. Do not use any type of detergent that can mark the stone and the wood.