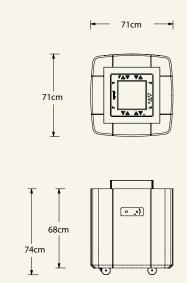

**Production details** The marble fireplace is made in **separate** parts, shaped in CNC 5-axis machine and finished by hand.

**Dimensions** (cm) H74 x W71 x L71 **Weight** (kg) approx 210

**Cleaning instructions** Wipe with a damp cloth, or just a soft dry cloth. Do not use any type of detergent that can mark the stone and the wood.