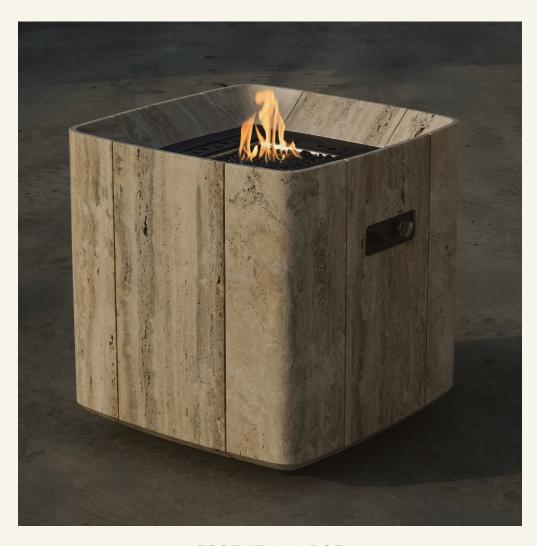

ESSENTIA LARGE

ESSENTIA Large is an outdoor fireplace that turns primal fire into a sculptural focal point for contemplative gatherings. Carved from Silver Travertine and hand-honed to showcase its porous, stratified texture, the monolithic block rests on a solid plinth that lends a sense of visual levity. The piece fuses geometric purity with quiet warmth, elevating patios and garden lounges with understated grandeur.

Name Essentia Large Category Accessory Designer Mara Soares Year 2025

Materials & finishing The fireplace is carved from Silver Travertine marble and hand-honned finish and the burner is from galvanized steel.

**Production details** The marble fireplace is made in **separate** parts, shaped in CNC 5-axis machine and finished by hand.

**Dimensions** (cm) H74 x W71 x L71 **Weight** (kg) approx 210

**Cleaning instructions** Wipe with a damp cloth, or just a soft dry cloth. Do not use any type of detergent that can mark the stone and the wood.