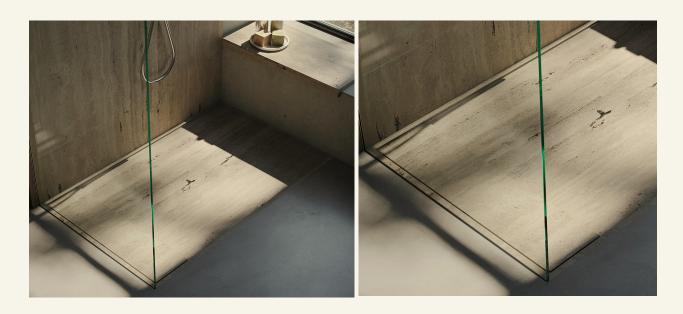

Essaouira Flush Travertine

Crafted with precision, each ESSAOUIRA flush Travertine Shower Tray boasts a sleek rectangular silhouette. Enhancing both safety and style, our trays feature a leather surface finish, providing an anti-slip feature for added peace of mind. The shower trays are designed to be flush with the floor, seamlessly integrating into your bathroom space for a contemporary and visually pleasing aesthetic.

Name Essaouira Flush Travertine Category Shower Tray Designer Fábio Teixeira Year 2017

Materials & finishing Shower tray in honed matte marble with a slope for water drainage. The usage area features a non-slip leather finish for added comfort and safety during use.

**Production details** The shower tray is produced using a 5-axis machine and is hand-finished by artisans.