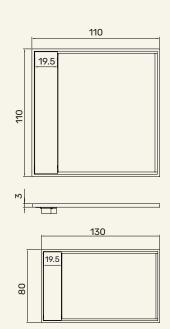

## Available in two dimensions (cm)

H3 x L110 x W110 (square) H3 x L130 x W80 (rectangle)