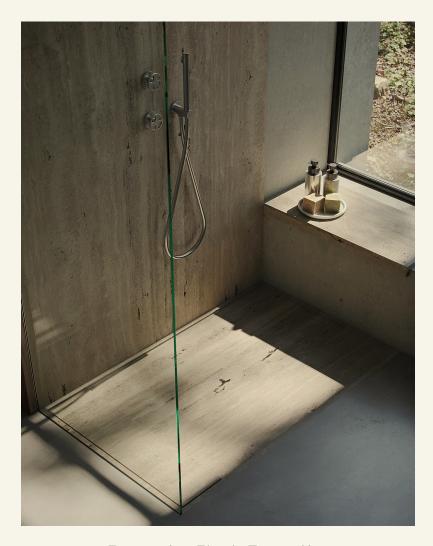

Essaouira Flush Travertine

Crafted with precision, each ESSAOUIRA flush Travertine Shower Tray boasts a sleek rectangular silhouette. Enhancing both safety and style, our trays feature a leather surface finish, providing an anti-slip feature for added peace of mind. The shower trays are designed to be flush with the floor, seamlessly integrating into your bathroom space for a contemporary and visually pleasing aesthetic.

Name Essaouira Flush Travertine Category Shower Tray Designer Fábio Teixeira Year 2017

Materials & finishing Shower tray in honed matte marble with a slope for water drainage. The usage area features a non-slip leather finish for added comfort and safety during use.