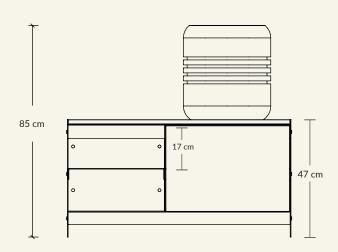

Dimensions (cm) H85 x L45 x W90

Weight (kg) approx. 110

**Cleaning instructions** Wipe with a damp cloth, or just a soft dry cloth. Do not use any type of detergent that can mark the stone.

**NOTE:** Due to industrial finish of the iron, it results in natural color variations and marks which are a sought after design outcome and enhances the beauty of the metal. Modern technological processes stabilize and preserve these marks, making them valuable elements of the design.