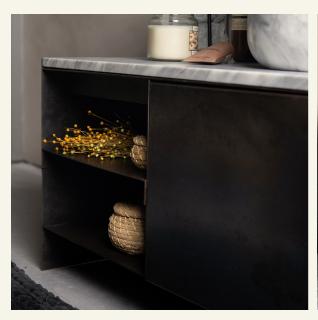

Name Eme Single Category Washbasin Designer Mara Soares

Year 2024

**Materials & finishing** Grigio Nuvolato marble has honed matte finish and the iron has raw industrial finish.

**Production details** Marble is processed in lathe machine and 5- axis CNC machine. Finished by hand.

Dimensions (cm) H85 x L45 x W90

Weight (kg) approx. 110

**Cleaning instructions** Wipe with a damp cloth, or just a soft dry cloth. Do not use any type of detergent that can mark the stone.

**NOTE:** Due to industrial finish of the iron, it results in natural color variations and marks which are a sought after design outcome and enhances the beauty of the metal. Modern technological processes stabilize and preserve these marks, making them valuable elements of the design.