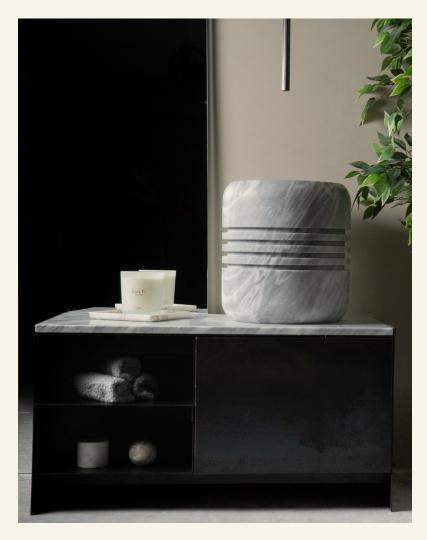

Eme Single washbasin

The EME washbasin combines compact elegance and practicality, carved from unique Grigio Nuvolato marble. Designed by Mara Soares, it features sleek linear detailing and pairs with minimalist iron cabinets for stylish storage. Customizable to fit your space perfectly!

Name Eme Single Category Washbasin Designer Mara Soares

Year 2024

**Materials & finishing** Grigio Nuvolato marble has honed matte finish and the iron has raw industrial finish.

**Production details** Marble is processed in lathe machine and 5- axis CNC machine. Finished by hand.

Dimensions (cm) H85 x L45 x W90

Weight (kg) approx. 110

**Cleaning instructions** Wipe with a damp cloth, or just a soft dry cloth. Do not use any type of detergent that can mark the stone.

**NOTE:** Due to industrial finish of the iron, it results in natural color variations and marks which are a sought after design outcome and enhances the beauty of the metal. Modern technological processes stabilize and preserve these marks, making them valuable elements of the design.