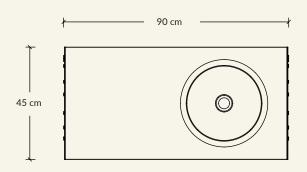

Dimensions (cm) H85 x L45 x W90

Weight (kg) approx. 110

**Cleaning instructions** Wipe with a damp cloth, or just a soft dry cloth. Do not use any type of detergent that can mark the stone.

**NOTE:** Due to industrial finish of the iron, it results in natural color variations and marks which are a sought after design outcome and enhances the beauty of the metal. Modern technological processes stabilize and preserve these marks, making them valuable elements of the design.