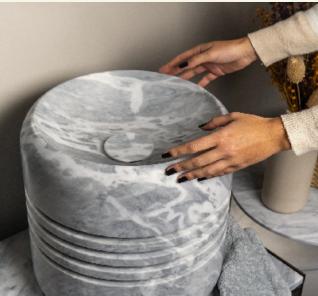

Eme Single washbasin

The EME washbasin combines compact elegance and practicality, carved from unique Grigio Nuvolato marble. Designed by Mara Soares, it features sleek linear detailing and pairs with minimalist iron cabinets for stylish storage. Customizable to fit your space perfectly!

Name Eme Single Category Washbasin Designer Mara Soares

Year 2024

**Materials & finishing** Grigio Nuvolato marble has honed matte finish and the iron has raw industrial finish.

**Production details** Marble is processed in lathe machine and 5- axis CNC machine. Finished by hand.