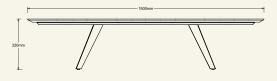

**Dimensions** (cm) H33 x L150 x D50 **Weight** (kg) approx 60

**Cleaning instructions** Wipe with a damp cloth, or just a soft dry cloth. Do not use any type of detergent that can mark the stone and lacquer.