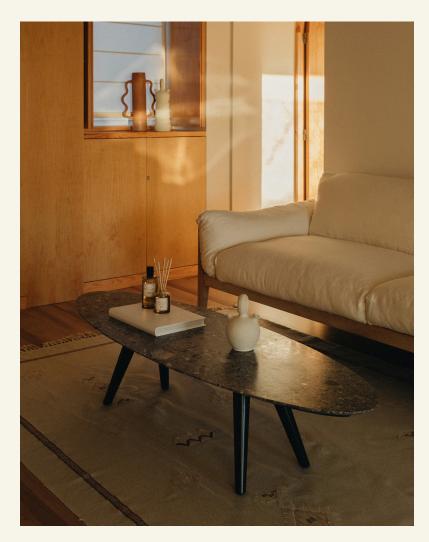

Ellipse Ceppo Di Gre

Created in Ceppo Di Gre marble from Italy, ELLIPSE is showcasing a blend of dark and light grey hues with captivating fragments within. This marble infuses spaces with a subtle blend of natural grey elegance. The table top features a honed matte finish, introducing texture that harmonizes seamlessly with chosen accessories and textiles.

Name Ellipse Ceppo Di Gre Category Coffee Table Designer TCC Industrial Design Studio Year 2016

Materials & finishing Feet in lacquered wood. Marble top with honed matt finish.

**Production details** Structure in solid turned wood, top shaped in a 5-axis milling machine and rigorous manual finishing so that every detail is preserved.

**Dimensions** (cm) H33 x L150 x D50 **Weight** (kg) approx 60

**Cleaning instructions** Wipe with a damp cloth, or just a soft dry cloth. Do not use any type of detergent that can mark the stone and lacquer.