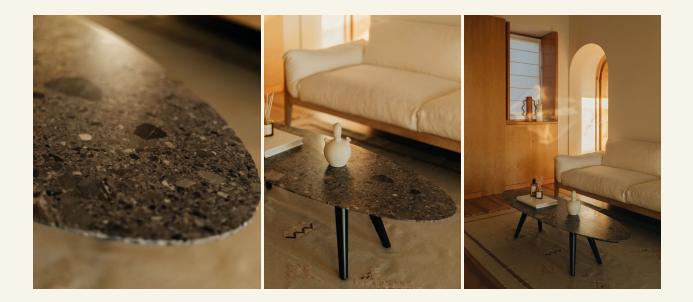

Ellipse Ceppo Di Gre

Created in Ceppo Di Gre marble from Italy, ELLIPSE is showcasing a blend of dark and light grey hues with captivating fragments within. This marble infuses spaces with a subtle blend of natural grey elegance. The table top features a honed matte finish, introducing texture that harmonizes seamlessly with chosen accessories and textiles.

Name Ellipse Ceppo Di Gre Category Coffee Table Designer TCC Industrial Design Studio Year 2016

Materials & finishing Feet in lacquered wood. Marble top with honed matt finish.

**Production details** Structure in solid turned wood, top shaped in a 5-axis milling machine and rigorous manual finishing so that every detail is preserved.