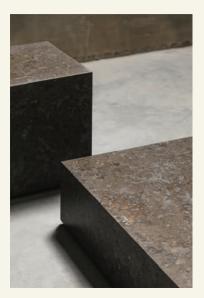

Name Edge L Atlantic Blue Category coffee table Designer Sérgio Costa Year 2015

Materials & finishing Marble honed matte finish. Production details Marble stone cut and glued to mitre, lined with MDF panel with adjustable feet.