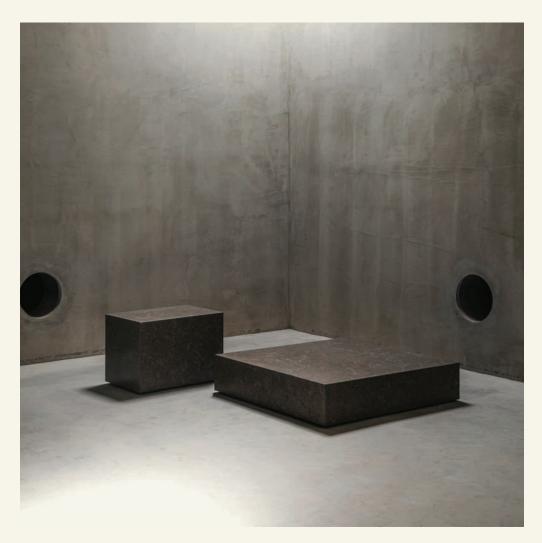

Edge L Atlantic Blue

EDGE L is the ultimate expression of minimalist design. This coffee table entirely covered in marble was designed to be the key piece of any living area. The EDGE L table is available in different stones.

Name Edge L Atlantic Blue Category coffee table Designer Sérgio Costa Year 2015

Materials & finishing Marble honed matte finish. Production details Marble stone cut and glued to mitre, lined with MDF panel with adjustable feet.