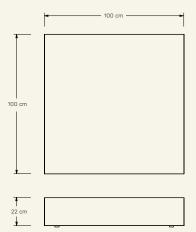

**Dimensions** (cm) H22 x L100 x D100 **Weight** (kg) approx. 114

**Cleaning instructions** Wipe with a damp cloth, or just a soft dry cloth. Do not use any type of detergent that can mark the stone and metal.