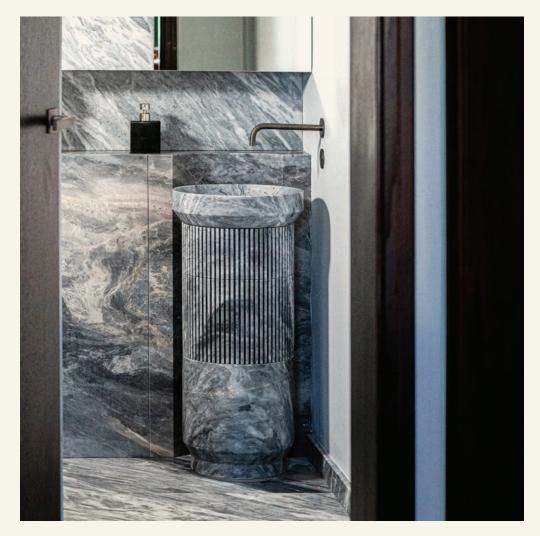

Doric washbasin

Crafted in Grigio Nuvolato marble, our
Doric washbasin pays homage to the Greek
architectural style of the same name. Doric is
recognised as the first style of Classical Greek
Architecture, and can be found in columns
in the Parthenon and the temple of Apollo at
Corinth. Reflecting on the dedication of Greek
architects to create long-lasting buildings
we chose DORIC for this unique piece,
which combines classic design and marble
cutting techniques for a highly functional yet
aesthetically pleasing piece.

The first cylindrical free-standing washbasin to complement MAAMI's Bath collection, DORIC takes centre stage in a bathroom with its incredible visual appeal. DORIC is carved in Grigio Nuvolato marble, reminiscent of grey clouds, with subtle grey veins against a white background. The linear carving contrasts with the smooth finish, adding incredible aesthetic appeal to your space.