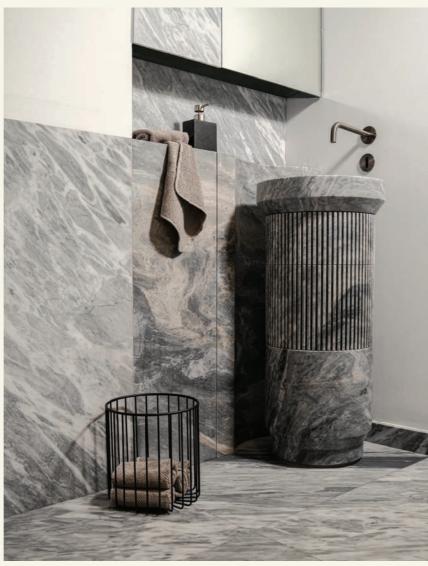

Doric washbasin

Crafted in Grigio Nuvolato marble, our
Doric washbasin pays homage to the Greek
architectural style of the same name. Doric is
recognised as the first style of Classical Greek
Architecture, and can be found in columns
in the Parthenon and the temple of Apollo at
Corinth. Reflecting on the dedication of Greek
architects to create long-lasting buildings
we chose DORIC for this unique piece,
which combines classic design and marble
cutting techniques for a highly functional yet
aesthetically pleasing piece.

The first cylindrical free-standing washbasin to complement MAAMI's Bath collection, DORIC takes centre stage in a bathroom with its incredible visual appeal. DORIC is carved in Grigio Nuvolato marble, reminiscent of grey clouds, with subtle grey veins against a white background. The linear carving contrasts with the smooth finish, adding incredible aesthetic appeal to your space.