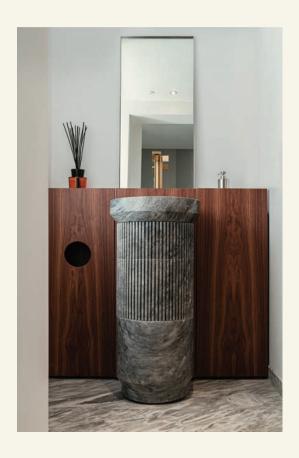

Doric washbasin

Crafted in Grigio Nuvolato marble, our
Doric washbasin pays homage to the Greek
architectural style of the same name. Doric is
recognised as the first style of Classical Greek
Architecture, and can be found in columns
in the Parthenon and the temple of Apollo at
Corinth. Reflecting on the dedication of Greek
architects to create long-lasting buildings
we chose DORIC for this unique piece,
which combines classic design and marble
cutting techniques for a highly functional yet
aesthetically pleasing piece.

The first cylindrical free-standing washbasin to complement MAAMI's Bath collection, DORIC takes centre stage in a bathroom with its incredible visual appeal. DORIC is carved in Grigio Nuvolato marble, reminiscent of grey clouds, with subtle grey veins against a white background. The linear carving contrasts with the smooth finish, adding incredible aesthetic appeal to your space.

DORIC is carved out of one big single block that has been divided and cut into four separate parts. The block division allows for precision matching of the veins within the marble for the production process, as well as facilitating the easier transportation and installation of the finished washbasin. The DORIC washbasin is hand-finished following a complex production process with our marble cutting and turning machines.