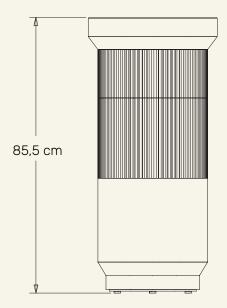

The first cylindrical free-standing washbasin to complement MAAMI's Bath collection, DORIC takes centre stage in a bathroom with its incredible visual appeal. DORIC is carved in Grigio Nuvolato marble, reminiscent of grey clouds, with subtle grey veins against a white background. The linear carving contrasts with the smooth finish, adding incredible aesthetic appeal to your space.

Name Doric Category washbasin **Designer** Fábio Teixeira **Year** 2023

Materials & finishing Honed matte finish marble. **Production details** Marble shaped in a 5 axes CNC and finished by hand.

Dimensions (cm) H85 x D40 Weight (kg) approx 110