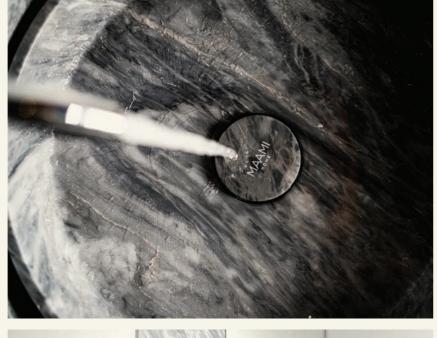

DORIC is carved out of one big single block that has been divided and cut into four separate parts. The block division allows for precision matching of the veins within the marble for the production process, as well as facilitating the easier transportation and installation of the finished washbasin. The DORIC washbasin is hand-finished following a complex production process with our marble cutting and turning machines.