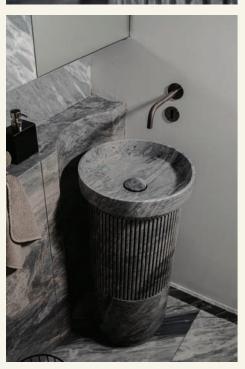

The first cylindrical free-standing washbasin to complement MAAMI's Bath collection, DORIC takes centre stage in a bathroom with its incredible visual appeal. DORIC is carved in Grigio Nuvolato marble, reminiscent of grey clouds, with subtle grey veins against a white background. The linear carving contrasts with the smooth finish, adding incredible aesthetic appeal to your space.