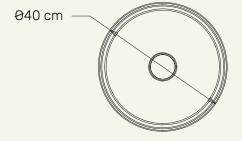

Name Doric Category washbasin **Designer** Fábio Teixeira **Year** 2023

Materials & finishing Honed matte finish marble. **Production details** Marble shaped in a 5 axes CNC and finished by hand.

Dimensions (cm) H85 x D40 Weight (kg) approx 110