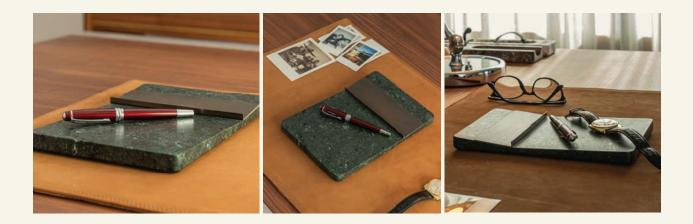

Copic Green Guatemala

At home, or in the office, Copic is a minimal and contemporary desk and office accessory, designed to hold a treasured notebook and pen, your favourite gadget or your mobile phone. The Copic pairs beautifully with our DRAFT and BOUVET desks. The Copic is an incredibly versatile accessory, which, thanks to its minimalist design, is the perfect addition to any room.

The Copic pen holder is carved in Green Guatemala, a true reflection of nature, with green hues and beautiful deep green veining. The Copic Green Guatemala is is the perfect place for your pens, pencils, mobile phone, or even keys. The Copic Green Guatemala is a sophisticated addition to your desk, office, sideboard or entry console.