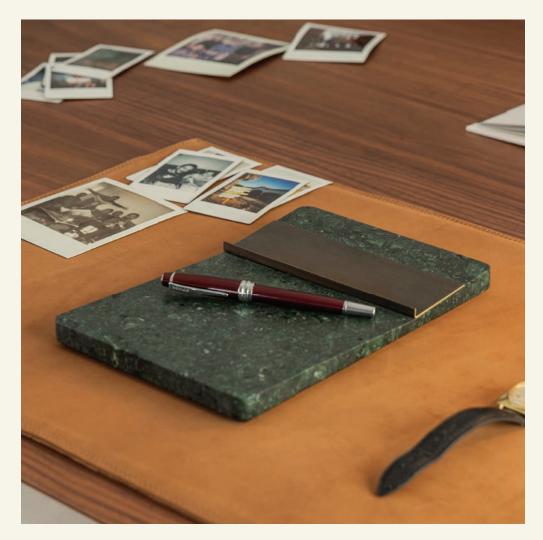

Copic Green Guatemala

At home, or in the office, Copic is a minimal and contemporary desk and office accessory, designed to hold a treasured notebook and pen, your favourite gadget or your mobile phone. The Copic pairs beautifully with our DRAFT and BOUVET desks. The Copic is an incredibly versatile accessory, which, thanks to its minimalist design, is the perfect addition to any room.

The Copic pen holder is carved in Green Guatemala, a true reflection of nature, with green hues and beautiful deep green veining. The Copic Green Guatemala is is the perfect place for your pens, pencils, mobile phone, or even keys. The Copic Green Guatemala is a sophisticated addition to your desk, office, sideboard or entry console.

Name Copic Green Guatemala Category accessories Designer Fábio Teixeira Year 2022

Materials & finishing Honed matte finish marble and brushed and aged brass.

**Production details** Marble shaped in a 5 axes CNC and finished by hand with added aged brass detail.