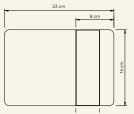

**Dimensions** (cm) H19 x L23 x W16 **Weight** (kg) approx 1,5

**Cleaning instructions** Wipe with a damp cloth, or just a soft dry cloth. Do not use any type of detergent that can mark the stone.

Guatemala Green