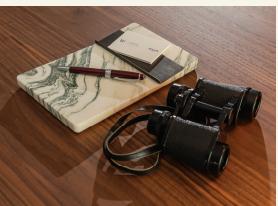

Copic Arabescato

At home, or in the office, Copic is a minimal and contemporary desk and office accessory, designed to hold a treasured notebook and pen, your favourite gadget or your mobile phone. The Copic pairs beautifully with our DRAFT and BOUVET desks. The Copic is an incredibly versatile accessory, which, thanks to its minimalist design, is the perfect addition to any room.

The Copic accessory holder is carved in Arabescato marble, which boasts a unique combination of soft whites and contrasting dusty greenish veins, which appear to swirl together in a classic marble pattern. With an aged brass plate for safe placement of your pen, phone or office accessory, the Copic Arabescato is the perfect gift for the discerning marble-lover.