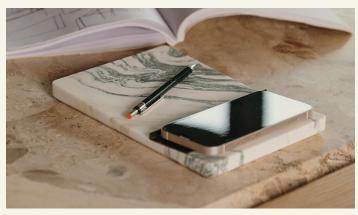

Copic Arabescato

At home, or in the office, Copic is a minimal and contemporary desk and office accessory, designed to hold a treasured notebook and pen, your favourite gadget or your mobile phone. The Copic pairs beautifully with our DRAFT and BOUVET desks. The Copic is an incredibly versatile accessory, which, thanks to its minimalist design, is the perfect addition to any room.

The Copic accessory holder is carved in Arabescato marble, which boasts a unique combination of soft whites and contrasting dusty greenish veins, which appear to swirl together in a classic marble pattern. With an aged brass plate for safe placement of your pen, phone or office accessory, the Copic Arabescato is the perfect gift for the discerning marble-lover.