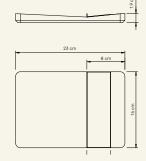

**Dimensions** (cm) H19 x L23 x W16 **Weight** (kg) approx 1,5

**Cleaning instructions** Wipe with a damp cloth, or just a soft dry cloth. Do not use any type of detergent that can mark the stone.

Aged Brass