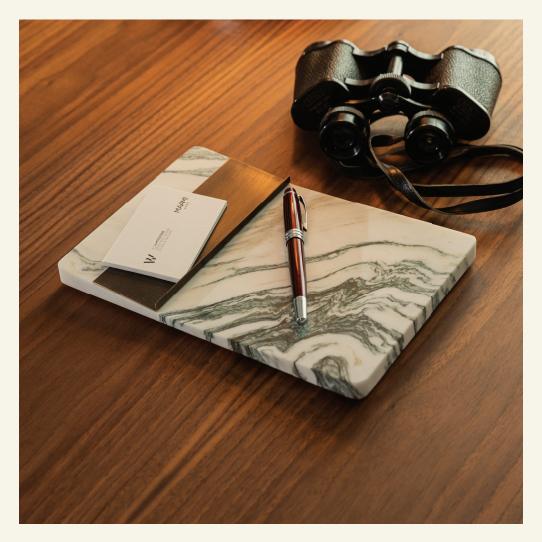

Copic Arabescato

At home, or in the office, Copic is a minimal and contemporary desk and office accessory, designed to hold a treasured notebook and pen, your favourite gadget or your mobile phone. The Copic pairs beautifully with our DRAFT and BOUVET desks. The Copic is an incredibly versatile accessory, which, thanks to its minimalist design, is the perfect addition to any room.

The Copic accessory holder is carved in Arabescato marble, which boasts a unique combination of soft whites and contrasting dusty greenish veins, which appear to swirl together in a classic marble pattern. With an aged brass plate for safe placement of your pen, phone or office accessory, the Copic Arabescato is the perfect gift for the discerning marble-lover.

Name Copic Arabescato Category accessories Designer Fábio Teixeira

**Year** 2022

Materials & finishing Honed matte finish marble and brushed and aged brass.

**Production details** Marble shaped in a 5 axes CNC and finished by hand with added aged brass detail.