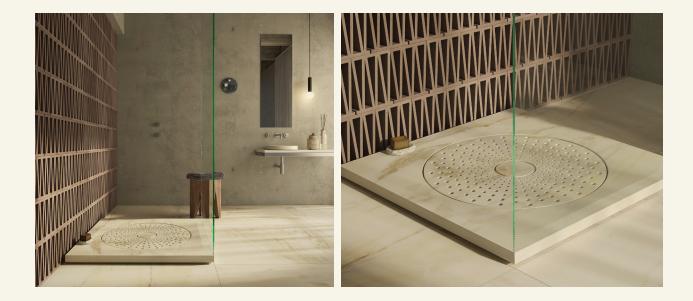

Continental Estremoz Raised

Experience luxury with the CONTINENTAL Marble Shower Tray by MAAMI HOME, designed by Fabio Texeira. Crafted from Estremoz Portuguese marble, it features an antislip leather finish and an integrated drainage system for safety and efficiency. The square shape and unique veining add contemporary elegance, while the geometrical drainage pattern enhances aesthetics and function.

Name Continental Estremoz Raised Category Shower Tray Designer Fábio Teixeira Year 2024

Materials & finishing Estremoz Portuguese marble and leather anti-slip finish, comes with integrated water drainage system.