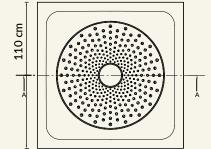

**Production details** The marble base is designed with a multitude of holes achieved through a 5-axis machine and hand-finished by artisans.

Dimensions (cm) H6,5 x L110 x W110

Weight (kg) approx. 150

**Cleaning instructions** Wipe with a damp cloth, or just a soft dry cloth. Do not use any type of detergent that can mark the stone.