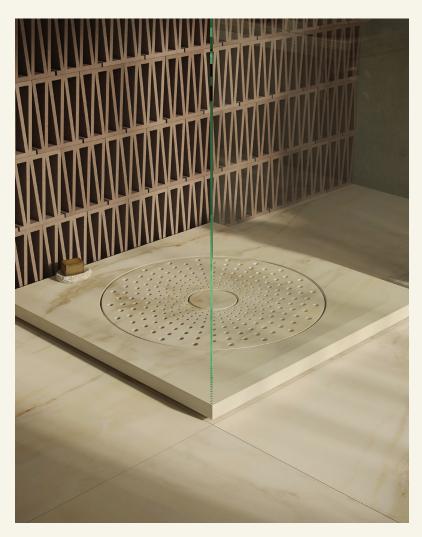

Continental Estremoz Raised

Experience luxury with the CONTINENTAL Marble Shower Tray by MAAMI HOME, designed by Fabio Texeira. Crafted from Estremoz Portuguese marble, it features an antislip leather finish and an integrated drainage system for safety and efficiency. The square shape and unique veining add contemporary elegance, while the geometrical drainage pattern enhances aesthetics and function.

Name Continental Estremoz Raised Category Shower Tray Designer Fábio Teixeira Year 2024

Materials & finishing Estremoz Portuguese marble and leather anti-slip finish, comes with integrated water drainage system.

**Production details** The marble base is designed with a multitude of holes achieved through a 5-axis machine and hand-finished by artisans.

Dimensions (cm) H6,5 x L110 x W110

Weight (kg) approx. 150

**Cleaning instructions** Wipe with a damp cloth, or just a soft dry cloth. Do not use any type of detergent that can mark the stone.