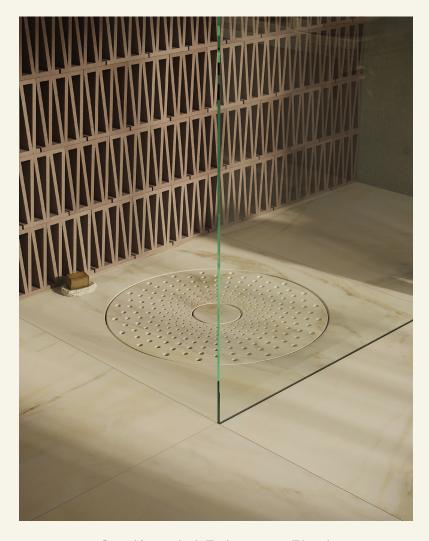

Continental Estremoz Flush

Experience luxury with the CONTINENTAL Marble Shower Tray by MAAMI HOME, designed by Fabio Texeira. Crafted from Estremoz Portuguese marble, it features an antislip leather finish and an integrated drainage system for safety and efficiency. The square shape and unique veining add contemporary elegance, while the geometrical drainage pattern enhances aesthetics and function.

Estremoz Rosa marble is utilized in this image

Name Continental Estremoz Flush Category Shower Tray Designer Fábio Teixeira

**Year** 2024

**Materials & finishing** Estremoz Portuguese marble and leather anti-slip finish, comes with integrated water drainage system.