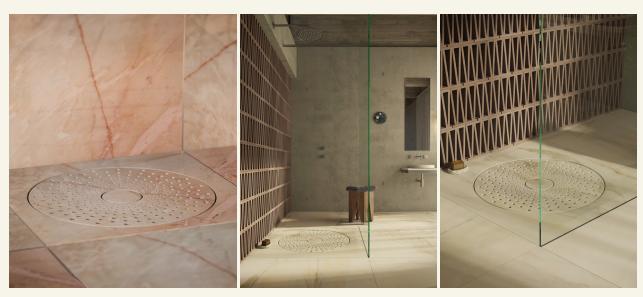

Continental Estremoz Flush

Experience luxury with the CONTINENTAL Marble Shower Tray by MAAMI HOME, designed by Fabio Texeira. Crafted from Estremoz Portuguese marble, it features an antislip leather finish and an integrated drainage system for safety and efficiency. The square shape and unique veining add contemporary elegance, while the geometrical drainage pattern enhances aesthetics and function.

Estremoz Rosa marble is utilized in this image

Name Continental Estremoz Flush Category Shower Tray Designer Fábio Teixeira

**Year** 2024

**Materials & finishing** Estremoz Portuguese marble and leather anti-slip finish, comes with integrated water drainage system.