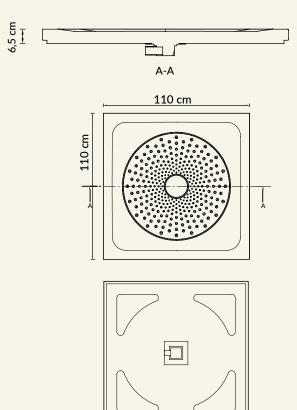

**Production details** The marble base is designed with a multitude of holes achieved through a 5-axis machine and hand-finished by artisans.

**Dimensions** (cm)  $H6.5 \times L110 \times W110$ 

Weight (kg) approx. 150