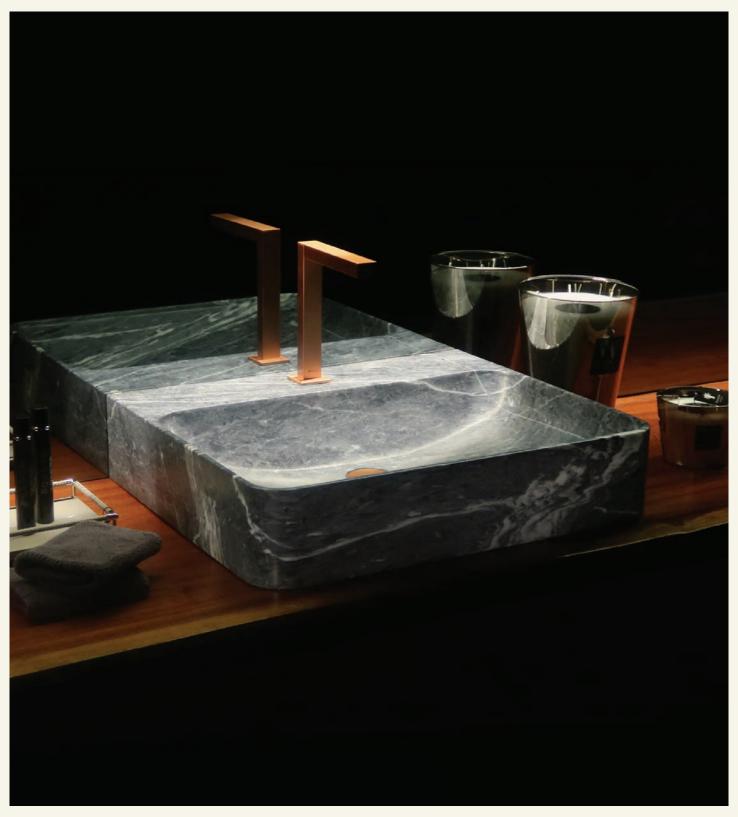

## CATA

STAND ALONE CONCEPTS

CATA washbasin pays tribute to the marble stone in its overall versatility. Often seen as a cold matter, marble assumes in CATA a relevance that elevates its ultra-pure essence.

CATA is an upcycled product created from the waste of multiple noble stones and is a decorative and artistic object. Its appearance is inspired by the most common shapes of ceramic washbasins.

Name Cata Designer Fábio Teixeira, 2016
Materials & finishings Sink in marble with honed matte finish.
Instalation stand alone Production details Washbasin obtained from a single piece of marble CNC carved.
Dimensions (cm) H10 x L80 x D50 Weight (kg) approx 60