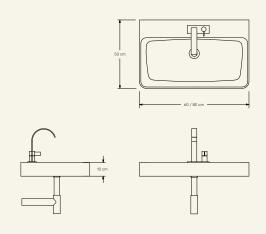

CATA is an upcycled product created from the waste of multiple noble stones and is a decorative and artistic object. Its appearance is inspired by the most common shapes of ceramic washbasins.

Name Cata Designer Fábio Teixeira, 2016
Materials & finishings Sink in marble with honed matte finish.
Instalation stand alone Production details Washbasin obtained from a single piece of marble CNC carved.
Dimensions (cm) H10 x L80 x D50 Weight (kg) approx 60