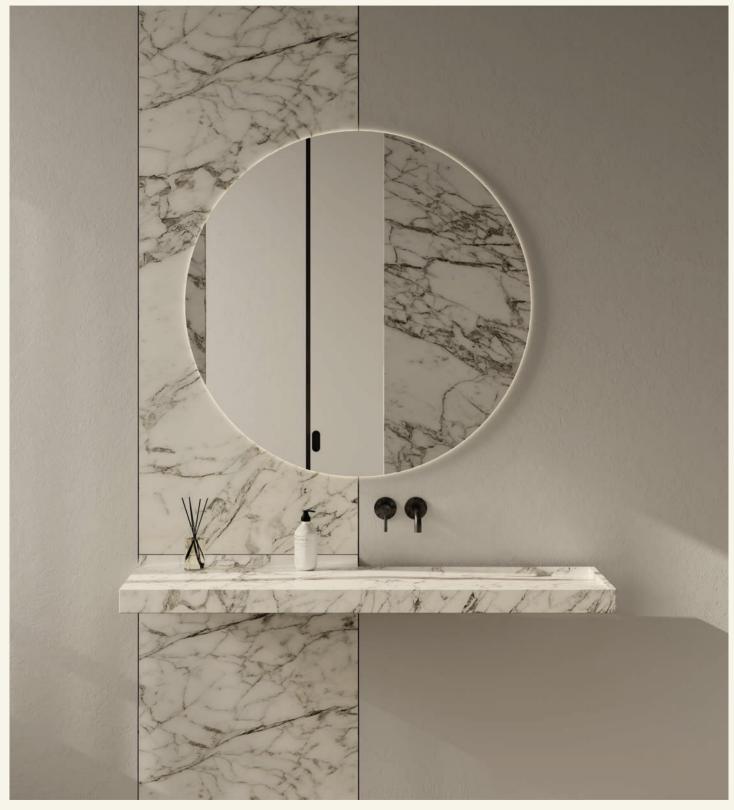

## BALI

STAND ALONE CONCEPTS

It is worth dwelling on the details of this wall-hung washbasin from the MAAMI HOME bathroom collection. BALI is a masterpiece of minimalism that reveals the art of sculpting marble. This model features a special hidden drainage system that allows us to highlight its aesthetics as much as possible without having to dwell on the technical aspects of the washbasin.

Name Bali Designer TCC Whitestone Industrial Design Studio, 2016 Materials & finishings Sink in carved marble with honed matte finish. Instalation wall-mounted Production details Washbasin obtained from a single piece of marble, CNC carved, and finished by hand. Dimensions (cm) H10 x L150 x D51 Weight (kg) approx 35