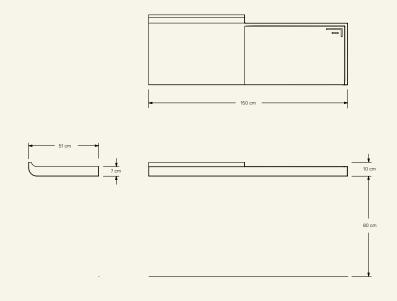

Name Bali Designer TCC Whitestone Industrial Design Studio, 2016 Materials & finishings Sink in carved marble with honed matte finish. Instalation wall-mounted Production details Washbasin obtained from a single piece of marble, CNC carved, and finished by hand. Dimensions (cm) H10 x L150 x D51 Weight (kg) approx 35