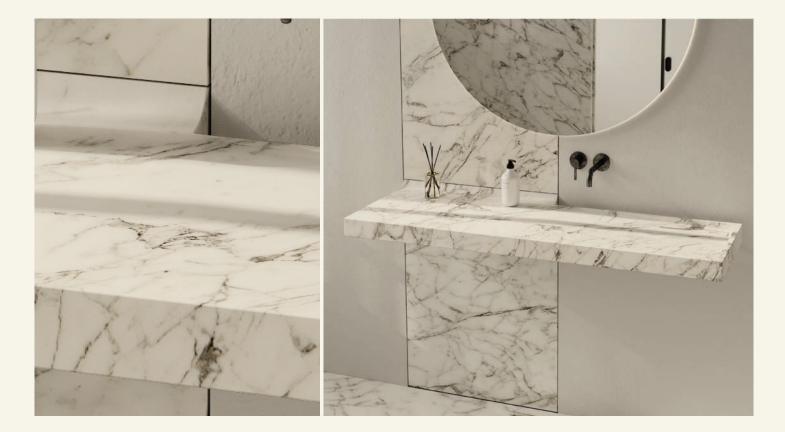

## BALI

STAND ALONE CONCEPTS

It is worth dwelling on the details of this wall-hung washbasin from the MAAMI HOME bathroom collection. BALI is a masterpiece of minimalism that reveals the art of sculpting marble. This model features a special hidden drainage system that allows us to highlight its aesthetics as much as possible without having to dwell on the technical aspects of the washbasin.

Name Bali Designer TCC Whitestone Industrial Design Studio, 2016 Materials & finishings Sink in carved marble with honed matte finish. Instalation wall-mounted Production details Washbasin obtained from a single piece of marble, CNC carved, and finished by hand. Dimensions (cm) H10 x L150 x D51 Weight (kg) approx 35